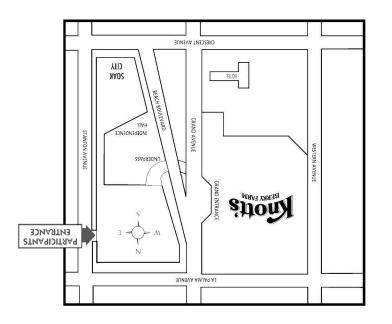

Show cars enter through the gate on Stanton Ave. Beginning at 7:00 AM and WILL NOT BE ALLOWED IN AFTER 10:00 AM