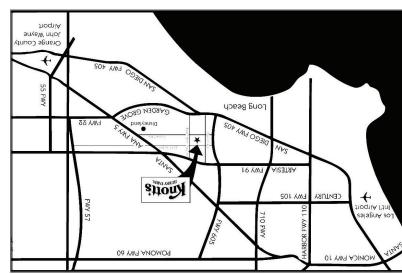

## 29th ANNUAL FABULOUS FORDS FOREVER!

WEST COAST'S LARGEST ALL FORD SHOW PRESENTED BY

# FORD MOTOR COMPANY and FORD CAR CLUB COUNCIL SUNDAY, APRIL 27, 2014

CELEBRATING FORD, LINCOLN AND MERCURY FROM 1903 TO 2014

**56 CLASSES** 

OVER 1,800 ENTRIES EXPECTED!

Knott's Berry Farm, Buena Park, California