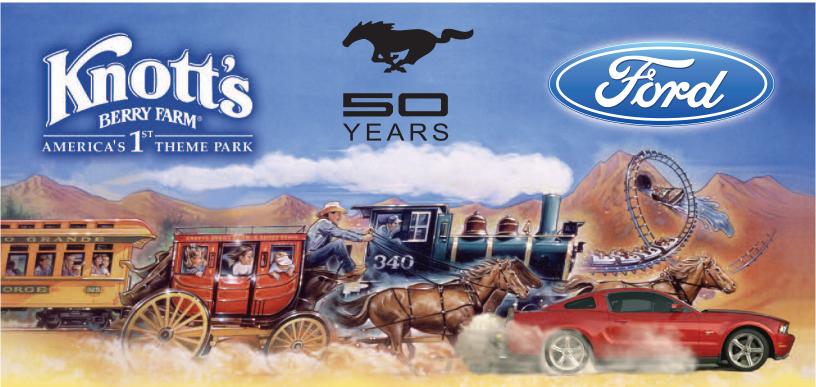

## 29th ANNUAL FABULOUS FORDS FOREVER!

WEST COAST'S LARGEST ALL FORD SHOW PRESENTED BY

# FORD MOTOR COMPANY and FORD CAR CLUB COUNCIL SUNDAY, APRIL 27, 2014

CELEBRATING FORD, LINCOLN AND MERCURY FROM 1903 TO 2014

**56 CLASSES** 

OVER 1,800 ENTRIES EXPECTED!

Knott's Berry Farm, Buena Park, California

### COME CELEBRATE

50 Years of Mustang, 75 Years of Mercury, 55 Years of Galaxie

- > SPECTATORS FREE ADMISSION TO THE CAR SHOW FOOT TRAFFIC ONLY, WHEELCHAIR ACCESSIBLE
- > FIFTY-FIVE VEHICLE CLASSES OR A PARTICIPANT PACKAGE IF NO VEHICLE!
- > \$45.00 PER VEHICLE.
- COMMEMORATIVE GIFT TO ALL REGISTERED VEHICLES.
- SPECTACULAR "SPECIAL INTEREST" DISPLAY BY FORD MOTOR COMPANY.
- > THE SHOW WLL CONCLUDE AT 3:00 PM.
- > JOHNA PEPPER and BILL STROPPE Memorial Trophies to be awarded.
- ➤ ADVANCE REGISTRATION ONLY. Must be post marked on or before March 31, 2014 or until capacity is reached.
- > YOU WILL RECEIVE a confirmation/registration card which will serve as your PASS into the show area.